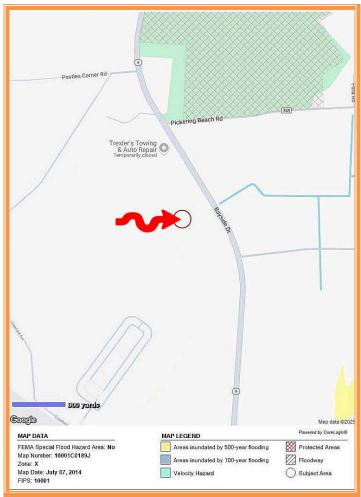

Zoning IL, LIMITED INDUSTRIAL, KENT COUNTY P1100 P1401

AC, AGRICULTURE CONSERVATION, KENT COUNTY

**Census Tract** 432

Flood Hazard Map 10001C0189J; Zone X, JULY 7, 2014

TOTAL PROPERTY TAX

| Land Area Total Two Parcels |                |          | 362,419  | sq ft +/- | 8.320    | acre      |       |
|-----------------------------|----------------|----------|----------|-----------|----------|-----------|-------|
|                             | Frontage       | 299.37   | If +/-   | P1100     |          |           |       |
|                             | Depth          | 717.20   | If +/-   |           |          |           |       |
|                             | Frontage       | 255.67   | If +/-   | P1401     |          |           |       |
| Bldg Area (sq ft)           |                |          | 0        | sq ft +/- |          |           |       |
|                             | Coverage Ratio |          | 0.00%    |           |          |           |       |
|                             | Parking Spaces |          | 0        |           |          |           |       |
|                             | Parking Ratio  |          | 0.00     | per       | 1000     | sq ft +/- |       |
| City Tax                    |                |          |          |           |          |           |       |
| Assessment                  |                | Per Acre | Rate     | Tax       | Per Acre |           |       |
| \$0                         |                | \$0.00   | \$0.000  | \$0.00    | \$0.00   | Land      |       |
| County Tax                  |                |          |          |           |          |           |       |
| Assessment                  |                | Per Acre | Rate     | Tax       | Per Acre |           |       |
| \$57,200                    |                | \$11,417 | \$0.3951 | \$226.00  | \$45.11  | Land      | P1100 |
| \$43,200                    |                | \$13,051 | \$0.3951 | \$170.68  | \$51.57  | Land      | P1401 |
|                             |                |          |          |           |          |           |       |

\$396.68

\$47.68 Land

TRAFFIC COUNT MAP

ALL INFORMATION SUBMITTED SUBJECT TO ERRORS AND MODIFICATIONS. ALL INFORMATION
CONTAINED HEREIN OBTAINED FROM RELIABLE SOURCES BUT NOT GUARANTEED. PROSPECTIVE PURCHASERS
SHOULD VERIFY ALL INFORMATION SUBMITTED. LISTING BROKERAGE REPRESENTS SELLER.
PAGE 3 OF 7 PAGES