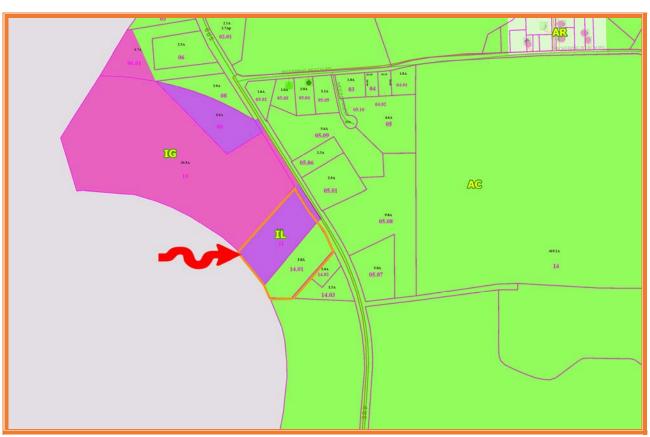

Zoning IL, LIMITED INDUSTRIAL, KENT COUNTY P1100 P1401

AC, AGRICULTURE CONSERVATION, KENT COUNTY

**Census Tract** 432

Flood Hazard Map 10001C0189J; Zone X, JULY 7, 2014

TOTAL PROPERTY TAX

| Land Area Total Two Parcels |                |          | 362,419  | sq ft +/- | 8.320    | acre      |       |
|-----------------------------|----------------|----------|----------|-----------|----------|-----------|-------|
|                             | Frontage       | 299.37   | If +/-   | P1100     |          |           |       |
|                             | Depth          | 717.20   | If +/-   |           |          |           |       |
|                             | Frontage       | 255.67   | If +/-   | P1401     |          |           |       |
| Bldg Area (sq ft)           |                |          | 0        | sq ft +/- |          |           |       |
|                             | Coverage Ratio |          | 0.00%    |           |          |           |       |
|                             | Parking Spaces |          | 0        |           |          |           |       |
|                             | Parking Ratio  |          | 0.00     | per       | 1000     | sq ft +/- |       |
| City Tax                    |                |          |          |           |          |           |       |
| Assessment                  |                | Per Acre | Rate     | Tax       | Per Acre |           |       |
| \$0                         |                | \$0.00   | \$0.000  | \$0.00    | \$0.00   | Land      |       |
| County Tax                  |                |          |          |           |          |           |       |
| Assessment                  |                | Per Acre | Rate     | Tax       | Per Acre |           |       |
| \$57,200                    |                | \$11,417 | \$0.3951 | \$226.00  | \$45.11  | Land      | P1100 |
| \$43,200                    |                | \$13,051 | \$0.3951 | \$170.68  | \$51.57  | Land      | P1401 |
|                             |                |          |          |           |          |           |       |