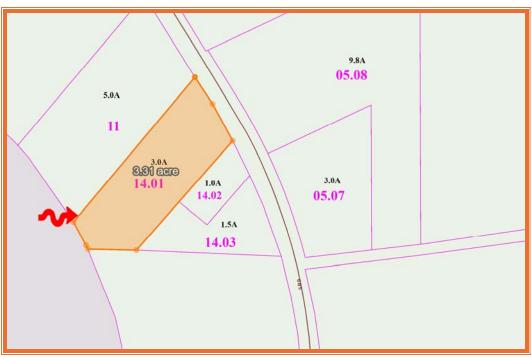

5ALE PRICE \$299,000 \* \$ 0.83 +/- PER 50 FT \* \$36,000 +/- PER ACRE

Tax Map Identification ED - 00 - 08700 - 02 - 1100 - 0001 P1100 ED - 00 - 08700 - 02 - 1401 - 0001 P1401

Deed Reference D646 - 349

D8899 - 175 P1401

Zoning IL, LIMITED INDUSTRIAL, KENT COUNTY P1100 P1401

AC, AGRICULTURE CONSERVATION, KENT COUNTY

**Census Tract** 432

Flood Hazard Map 10001C0189J; Zone X, JULY 7, 2014

TOTAL PROPERTY TAX

| Land Area Total Two Parcels |                |          | 362,419  | sq ft +/- | 8.320    | acre      |       |
|-----------------------------|----------------|----------|----------|-----------|----------|-----------|-------|
|                             | Frontage       | 299.37   | If +/-   | P1100     |          |           |       |
|                             | Depth          | 717.20   | If +/-   |           |          |           |       |
|                             | Frontage       | 255.67   | If +/-   | P1401     |          |           |       |
| Bldg Area (sq ft)           |                |          | 0        | sq ft +/- |          |           |       |
|                             | Coverage Ratio |          | 0.00%    |           |          |           |       |
|                             | Parking Spaces |          | 0        |           |          |           |       |
|                             | Parking Ratio  |          | 0.00     | per       | 1000     | sq ft +/- |       |
| City Tax                    |                |          |          |           |          |           |       |
| Assessment                  |                | Per Acre | Rate     | Tax       | Per Acre |           |       |
| \$0                         |                | \$0.00   | \$0.000  | \$0.00    | \$0.00   | Land      |       |
| County Tax                  |                |          |          |           |          |           |       |
| Assessment                  |                | Per Acre | Rate     | Tax       | Per Acre |           |       |
| \$57,200                    |                | \$11,417 | \$0.3951 | \$226.00  | \$45.11  | Land      | P1100 |
| \$43,200                    |                | \$13,051 | \$0.3951 | \$170.68  | \$51.57  | Land      | P1401 |
|                             |                |          |          |           |          |           |       |