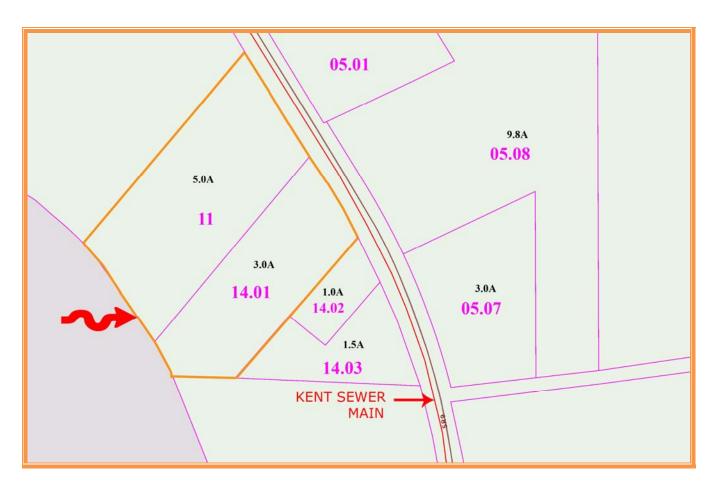

5ALE PRICE \$299,000 \* \$ 0.83 +/- PER 50 FT \* \$36,000 +/- PER ACRE

Tax Map Identification ED - 00 - 08700 - 02 - 1100 - 0001 P1100 ED - 00 - 08700 - 02 - 1401 - 0001 P1401

Deed Reference D646 - 349

D8899 - 175 P1401

Zoning IL, LIMITED INDUSTRIAL, KENT COUNTY P1100 P1401

AC, AGRICULTURE CONSERVATION, KENT COUNTY

**Census Tract** 432

Flood Hazard Map 10001C0189J; Zone X, JULY 7, 2014

TOTAL PROPERTY TAX

| Land Area Total Two Parcels |                |          | 362,419  | sq ft +/- | 8.320    | acre      |       |
|-----------------------------|----------------|----------|----------|-----------|----------|-----------|-------|
|                             | Frontage       | 299.37   | If +/-   | P1100     |          |           |       |
|                             | Depth          | 717.20   | If +/-   |           |          |           |       |
|                             | Frontage       | 255.67   | If +/-   | P1401     |          |           |       |
| Bldg Area (sq ft)           |                |          | 0        | sq ft +/- |          |           |       |
|                             | Coverage Ratio |          | 0.00%    |           |          |           |       |
|                             | Parking Spaces |          | 0        |           |          |           |       |
|                             | Parking Ratio  |          | 0.00     | per       | 1000     | sq ft +/- |       |
| City Tax                    |                |          |          |           |          |           |       |
| Assessment                  |                | Per Acre | Rate     | Tax       | Per Acre |           |       |
| \$0                         |                | \$0.00   | \$0.000  | \$0.00    | \$0.00   | Land      |       |
| County Tax                  |                |          |          |           |          |           |       |
| Assessment                  |                | Per Acre | Rate     | Tax       | Per Acre |           |       |
| \$57,200                    |                | \$11,417 | \$0.3951 | \$226.00  | \$45.11  | Land      | P1100 |
| \$43,200                    |                | \$13,051 | \$0.3951 | \$170.68  | \$51.57  | Land      | P1401 |
|                             |                |          |          |           |          |           |       |