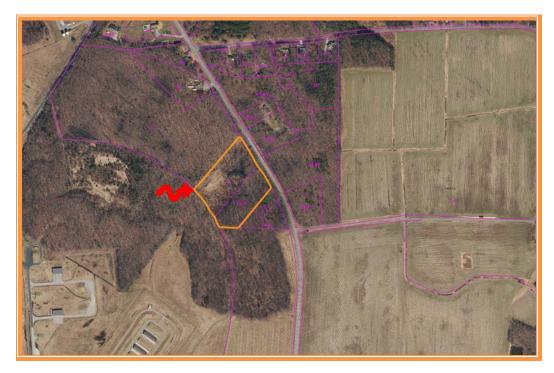

Zoning IL, LIMITED INDUSTRIAL, KENT COUNTY P1100 P1401

AC, AGRICULTURE CONSERVATION, KENT COUNTY

**Census Tract** 432

Flood Hazard Map 10001C0189J; Zone X, JULY 7, 2014

TOTAL PROPERTY TAX

| Land Area Total Two Parcels |                |          | 362,419  | sq ft +/- | 8.320    | acre      |       |
|-----------------------------|----------------|----------|----------|-----------|----------|-----------|-------|
|                             | Frontage       | 299.37   | If +/-   | P1100     |          |           |       |
|                             | Depth          | 717.20   | If +/-   |           |          |           |       |
|                             | Frontage       | 255.67   | If +/-   | P1401     |          |           |       |
| Bldg Area (sq ft)           |                |          | 0        | sq ft +/- |          |           |       |
|                             | Coverage Ratio |          | 0.00%    |           |          |           |       |
|                             | Parking Spaces |          | 0        |           |          |           |       |
|                             | Parking Ratio  |          | 0.00     | per       | 1000     | sq ft +/- |       |
| City Tax                    |                |          |          |           |          |           |       |
| Assessment                  |                | Per Acre | Rate     | Tax       | Per Acre |           |       |
| \$0                         |                | \$0.00   | \$0.000  | \$0.00    | \$0.00   | Land      |       |
| County Tax                  |                |          |          |           |          |           |       |
| Assessment                  |                | Per Acre | Rate     | Tax       | Per Acre |           |       |
| \$57,200                    |                | \$11,417 | \$0.3951 | \$226.00  | \$45.11  | Land      | P1100 |
| \$43,200                    |                | \$13,051 | \$0.3951 | \$170.68  | \$51.57  | Land      | P1401 |
|                             |                |          |          |           |          |           |       |