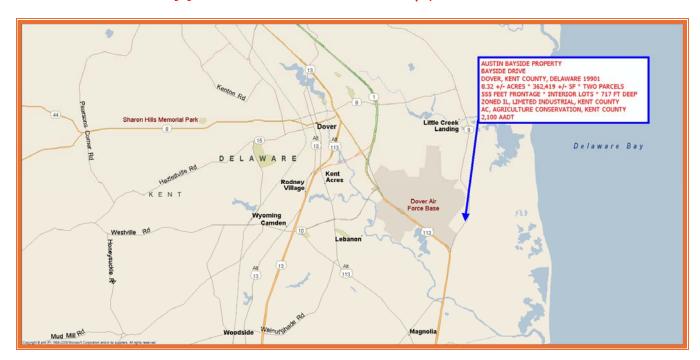

555 East Loockerman St. Dover, Delaware 19901

Phone: 302.736.2710 Fax: 302.736.2715

www.mcginnisrealty.com

AUSTIN BAYSIDE DRIVE PROPERTY BAYSIDE DRIVE, DOVER, KENT COUNTY, DELA 19901 OFFICE FILE #225386 \* MLS # DEKT2034990

Zoning IL, LIMITED INDUSTRIAL, KENT COUNTY P1100 P1401

AC, AGRICULTURE CONSERVATION, KENT COUNTY

**Census Tract** 432

Flood Hazard Map 10001C0189J; Zone X, JULY 7, 2014

TOTAL PROPERTY TAX

| Land Area Total Two Parcels |                |          | 362,419  | sq ft +/- | 8.320    | acre      |       |
|-----------------------------|----------------|----------|----------|-----------|----------|-----------|-------|
|                             | Frontage       | 299.37   | If +/-   | P1100     |          |           |       |
|                             | Depth          | 717.20   | If +/-   |           |          |           |       |
|                             | Frontage       | 255.67   | If +/-   | P1401     |          |           |       |
| Bldg Area (sq ft)           |                |          | 0        | sq ft +/- |          |           |       |
|                             | Coverage Ratio |          | 0.00%    |           |          |           |       |
|                             | Parking Spaces |          | 0        |           |          |           |       |
|                             | Parking Ratio  |          | 0.00     | per       | 1000     | sq ft +/- |       |
| City Tax                    |                |          |          |           |          |           |       |
| Assessment                  |                | Per Acre | Rate     | Tax       | Per Acre |           |       |
| \$0                         |                | \$0.00   | \$0.000  | \$0.00    | \$0.00   | Land      |       |
| County Tax                  |                |          |          |           |          |           |       |
| Assessment                  |                | Per Acre | Rate     | Tax       | Per Acre |           |       |
| \$57,200                    |                | \$11,417 | \$0.3951 | \$226.00  | \$45.11  | Land      | P1100 |
| \$43,200                    |                | \$13,051 | \$0.3951 | \$170.68  | \$51.57  | Land      | P1401 |
|                             |                |          |          |           |          |           |       |